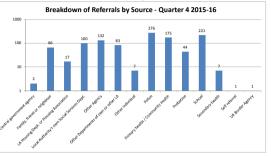

## Referrals - Quarter 4 2015-16 Summary

No. of Referrals - Quarter 4 2015-16 1,132