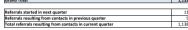

## Referrals - Quarter 4 2015-16 Summary

No. of Referrals - Quarter 4 2015-16 1,132

| Referrals started in next quarter                          | 11    |
|------------------------------------------------------------|-------|
| Referrals resulting from contacts in previous quarter      | 5     |
| Total referrals resulting from contacts in current quarter | 1,138 |