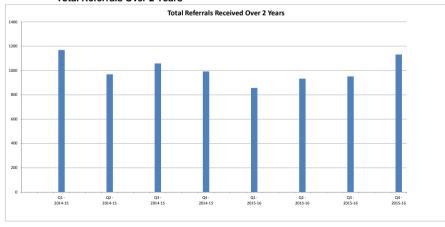

## Breakdown of Referrals by Outcome - Quarter 4 2015-16

| Month  | Month T | Quarter      | Quarter Total |
|--------|---------|--------------|---------------|
| Apr-14 | 339     |              |               |
| May-14 | 405     |              |               |
| Jun-14 | 425     | Q1 - 2014-15 | 1,16          |
| Jul-14 | 368     |              |               |
| Aug-14 | 256     |              |               |
| Sep-14 | 345     | Q2 - 2014-15 | 96            |
| Oct-14 | 371     |              |               |
| Nov-14 | 360     |              |               |
| Dec-14 | 327     | Q3 - 2014-15 | 1,05          |
| Jan-15 | 303     |              |               |
| Feb-15 | 335     |              |               |
| Mar-15 | 354     | Q4 - 2014-15 | 99            |
| Apr-15 | 253     |              |               |
| May-15 | 286     |              |               |
| Jun-15 | 318     | Q1 - 2015-16 | 85            |
| Jul-15 | 343     |              |               |
| Aug-15 | 340     |              |               |
| Sep-15 | 250     | Q2 - 2015-16 | 93            |
| Oct-15 | 257     |              |               |
| Nov-15 | 398     |              |               |
| Dec-15 | 297     | Q3 - 2015-16 | 95            |
| Jan-16 | 388     |              |               |
| Feb-16 | 375     |              |               |
| Mar-16 | 369     | Q4 - 2015-16 | 1,13          |

## **Total Referrals Over 2 Years**