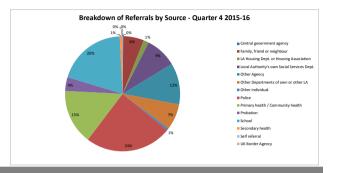

## Referrals - Quarter 4 2015-16 Summary

No. of Referrals - Quarter 4 2015-16 1,132