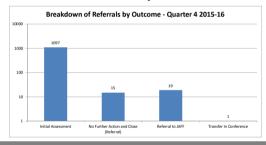

## | Total | Tota

| Outcome of Referral                    | Total | Total % |
|----------------------------------------|-------|---------|
| Initial Assessment                     | 1,097 | 96.99   |
| No Further Action and Close (Referral) | 15    | 1.39    |
| Referral to JAFF                       | 19    | 1.79    |
| Transfer In Conference                 | 1     | 0.19    |
| Grand Total                            | 1,132 | 100.09  |